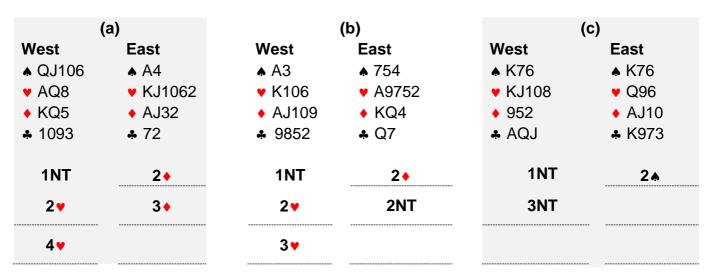

| ◆ 8                   | ♦ J62               | ◆ 52                     |
| ♣ J109                | ♣ A2                             | ♣ KJ10932             | ♣ 5                 | ♣ AQJ                    |
| 1NT – 2♥              | 1NT – 2♦                         | 1NT – 2NT             | 1NT – 2♥            | 1NT – 2♦                 |
| 2♠ – ?                | 2♥ – ?                           | 3♣ – ?                | 2♣ – ?              | 2♥ – ?                   |
| PASS                  | 3♦                               | PASS                  | 3♠                  | 2NT                      |
| Too weak to<br>bid on | Game force<br>showing<br>5 ♥/4 ♦ | Too weak<br>to bid on | Invitational<br>6 🛦 | Invitational exactly 5 🛩 |

## 3. Complete the bidding for the following hands: