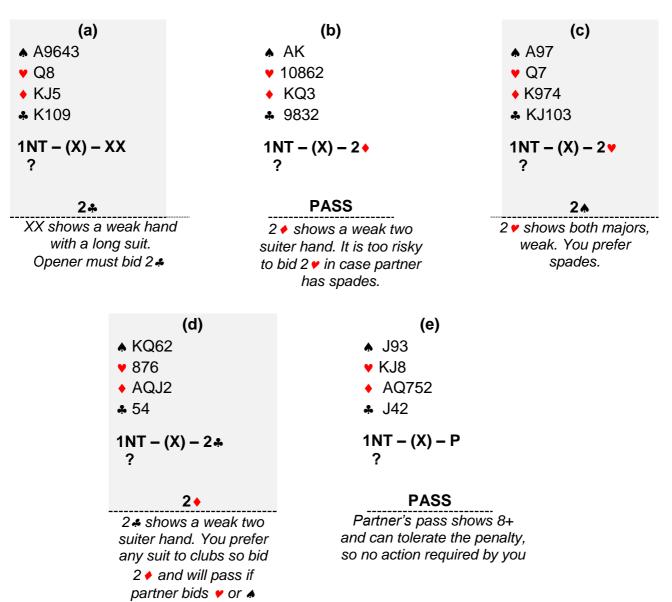

| Pass                                                                      |                                                                          | PASS                                                                                                                                   |  |
| XX shows a weak hand<br>with a long suit.<br>Opener must bid 2 ♣ as a<br>relay and you now show<br>your suit |                                            | 2                                                                         | ). Once suiter ha<br>bonder both m<br>s pass sug<br>at least 3           | 2 ♥ shows a weak two<br>suiter hand (must have<br>both majors) Opener<br>pass suggest they have<br>at least 3 ♥ and no more<br>than 3♠ |  |



## 3. You opened 1NT. What is your next bid ?