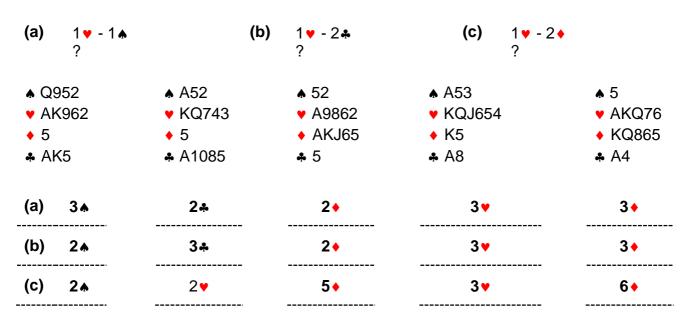

## **Responder's New Suit Bids**

## What is your rebid after the following auctions?



## What is your rebid after the following auctions?

| (a) 1  + - 1  ♥<br>? | (b)                                     | 1 ♦ - 2NT<br>?  | (c) 1 ◆ - 2 ◆<br>?                         |                                            |
|----------------------|-----------------------------------------|-----------------|--------------------------------------------|--------------------------------------------|
| ▲ A5<br>♥ J654       | ♠ QJ6<br>♥ A2                           | ♠ KQ87<br>♥ 74  | <b>▲</b><br>♥ Q73                          | ♠ 82<br>♥ Q95                              |
| ♦ AK976<br>♣ K4      | <ul><li>♦ AKQ73</li><li>♣ K85</li></ul> | ♦ KQ943<br>♣ AJ | <ul><li>◆ KQJ87</li><li>♣ AJ1076</li></ul> | <ul> <li>♦ AKQ853</li> <li>♣ Q5</li> </ul> |
| (a) 2 <b>∨</b>       | 3NT