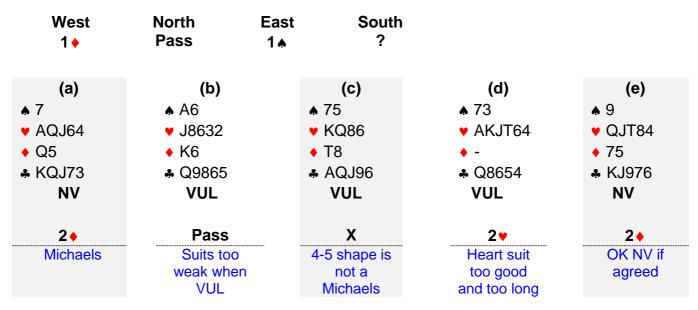

## 2. As South, what do you bid with the following hands ? The vulnerability for NS is indicated