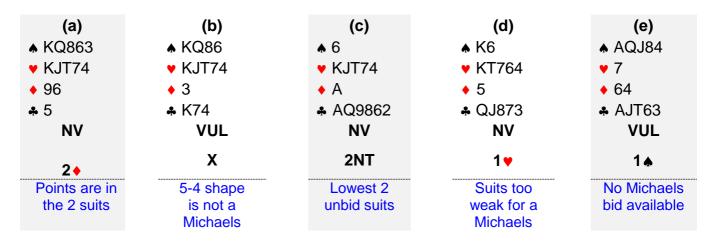

## Michaels Cue Bids & Unusual 2NT Overcall

1. As North, what do you bid with the following hands after West opens 1 • ? The vulnerability for NS is indicated