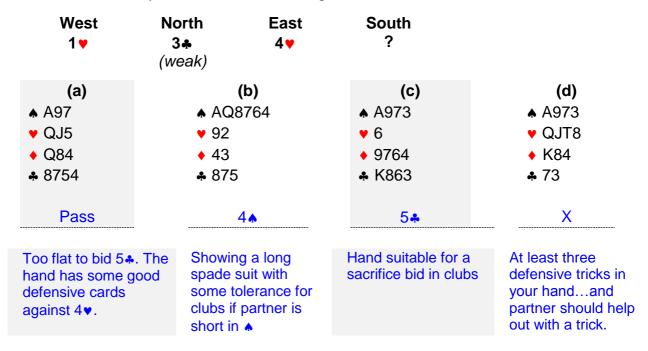

## 2. Dealer West. East-West Vul

As South, what do you bid with the following hands?