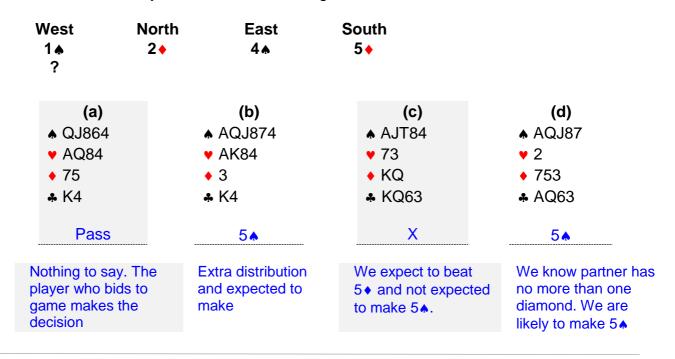

## 2. Dealer West. East-West Vul

As South, what do you bid with the following hands?