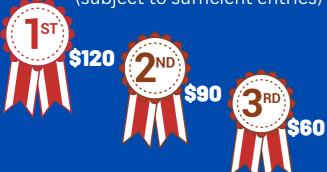

ay</b><br>31st March   | start time<br><b>9.30am</b> | \$85 | exp. finish<br><b>6.30pm</b> |
| Walk-in Pairs                                                         | 3A  | 50 - 54<br>Boards | <b>Monday</b><br>1st April    | start time<br><b>9.30am</b> | \$40 | exp. finish<br><b>4.15pm</b> |
| Teams Final                                                           | 10A | 50 - 54<br>Boards | <b>Monday</b><br>1st April    | start time<br><b>9.30am</b> | N/C  | exp. finish<br><b>4.15pm</b> |

### Morning / Afternoon tea included

**Lunches** please order on arrival pay by HelloClub Acc. / Eftpos / Cash

Entry fees quoted are per person

Register via the NZ Bridge website

Entries close 5pm Friday 29th March 2024



#### Prize money all categories Top 3 + more

(subject to sufficient entries)



#### CONTACT

US Auckland Bridge Club Inc. 273 Remuera Rd Auckland 1050 aucklandbridgeclub@xtra.co.nz 09 524-5562 www.akbc.co.nz

# AUCKLAND BRIDGE CLUB EASTER CONGRESS

| Akl/Nthl<br>Prov. Pairs                                         | 10A | 69 - 75<br>Boards | <b>Saturday</b><br>30th March | start time <b>9.30am</b>    | \$60 | exp. finish <b>6.30pm</b>    |
|-----------------------------------------------------------------|-----|-------------------|-------------------------------|-----------------------------|------|------------------------------|
| Intermediate/ Junior Pairs (min. required 20 pairs)             | 5B  | 50 - 54<br>Boards | <b>Saturday</b><br>30th March | start time<br><b>9.30am</b> | \$40 | exp. finish<br><b>4.15pm</b> |
| Congress Teams Includes Entry to Finals or W