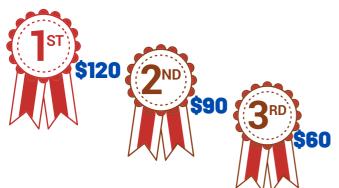

in Pairs Monday | 10A | 70 - 72<br>Boards | <b>Sunday</b><br>31st March   | start time <b>9.30am</b>    | \$85 | exp. finish<br><b>6.30pm</b> |
| Walk-in Pairs                                                   | 3A  | 50 - 54<br>Boards | <b>Monday</b><br>1st April    | start time <b>9.30am</b>    | \$40 | exp. finish<br><b>4.15pm</b> |
| Teams Final                                                     | 10A | 50 - 54<br>Boards | <b>Monday</b><br>1st April    | start time <b>9.30am</b>    | N/C  | exp. finish<br><b>4.15pm</b> |

## Morning / Afternoon tea included

**Lunches** please order on arrival pay by HelloClub Acc. / Eftpos / Cash

Entry fees quoted are per person

Register via the NZ Bridge website

Entries close 5pm Friday 29th March 2024



Prize money all categories Top 3 + more



#### CONTACT

US Auckland Bridge Club Inc. 273 Remuera Rd Auckland 1050 aucklandbridgeclub@xtra.co.nz 09 524-5562 www.akbc.co.nz