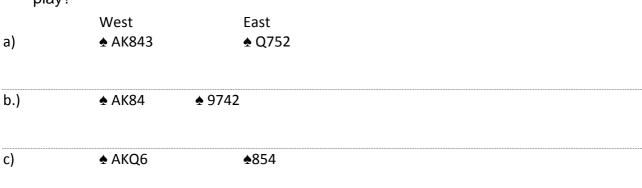

**5.** These are your trump suits. When you play trumps, how many rounds should you play?