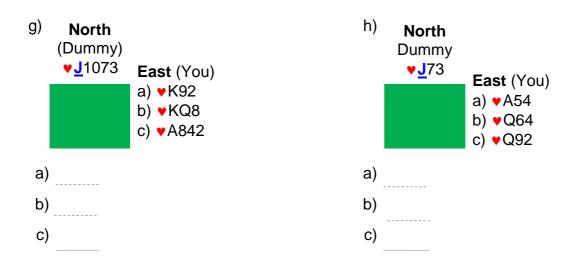

## 2. 2<sup>nd</sup> Hand Defensive Play

The contract is 3NT for all these examples and declarer is leading from Dummy and the card is **Underlined in blue**. Which heart do you play in each example?