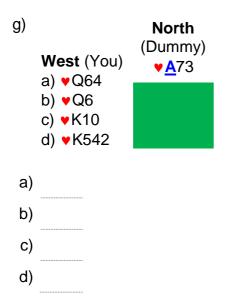

## 3. 2<sup>nd</sup> Hand Defensive Play

The contract is 4♥ and in each case, South (Declarer) leads J♥ from their hand. Which heart do you play in each example?