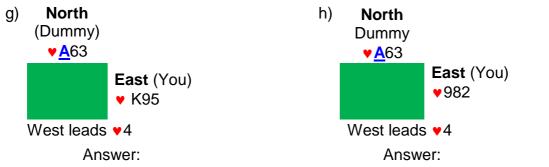

## 1. 3<sup>rd</sup> Hand Defensive Play

In the following eight examples below, your hearts and North's hearts are displayed. In each case the contract is 4 by NS and partner makes the opening lead. The card played from dummy at trick one is in underlined in blue. Which Heart card do you play?