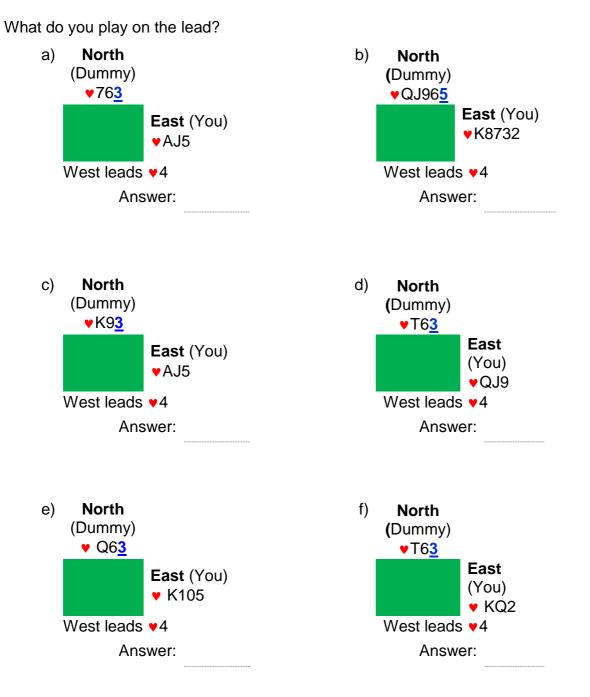

## 1. 3<sup>rd</sup> Hand Defensive Play

In the following eight examples below, your hearts and North's hearts are displayed. In each case the contract is 4 by NS and partner makes the opening lead. The card played from dummy at trick one is in underlined in blue. Which Heart card do you play?