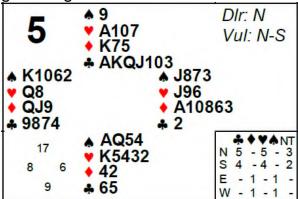

Have a look at the collage of photos on the first board in the corridor. The best guess at all their names will win a bottle of Babich Pinot Gris 2015.

But today let's focus on youth

You are playing 4♥ by North with a low ♠ lead. What could go wrong?

Remember that hand?

You are playing 4♥ by North (they play transfer responses to 1♣ in youth) with a low ♠ lead. What could go wrong?

North took A♠ quickly drew two rounds of trumps ruffed a♠, then played clubs until East ruffed and took 2 more spades to go with 2 diamonds. Down 2. Good defence from Ellena and James.

The declarer needed to think a little longer, first about control. Make sure you lose a heart while you still have a small  $\checkmark$  to manage the spades, it is

also good play to avoid losing to West just in case the A• is offside.
Unsurprising Ellena and James couldn't quite find the killing defence on 10:

East has a perfectly normal 1♥ opener good shape and her points working. South decided to bid 2♣. North bid a natural 2♠ and South raised to 4♠. An opening 8♠ lead is perfectly normal but allowed declarer to make 5. Imagine an inspired A♥ lead and a ruff, a diamond back is obvious and see what happens when West ruffs the third ♥. Yes declarer overruffs but this promotes East's J♠ to be the setting trick.