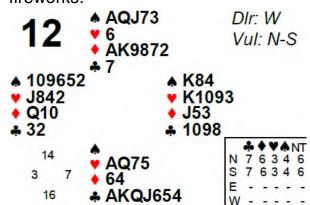

I have got a few pictures to share of youth later.

Dan Skipper Christchurch Bridge Club

Sinny Buller High School

Tegan Bennik Wellington Bridge Club

Hand 12 of match 4 produced fireworks:

Auction 1 from Jen McGowan and Matthew Hughes:

| West | North | East | South |
|------|-------|------|-------|
|      | 1♦    |      | 3♣    |
|      | 3♠    |      | 4NT   |
|      | 5♥    |      | 5NT   |
|      | 6♦    |      | 6NT   |

2♥ lead allows south to set up either a ♠ or ♦ for the 12<sup>th</sup> trick.

Jen McGowan

Matthew Hughes Marton

Auction 2 from Brad and Nik.

| West | North | East | South |
|------|-------|------|-------|
|      | 1♠    |      | 2♣    |
|      | 2♦    |      | 2♥    |
|      | 3♦    |      | 4♦    |
|      | 4♠    |      | 7♣    |

4♦ was minorwood. Very good judgement from Brad to investigate diamonds before committing to the grand slam.

Auction 3 North Adrian Wisse and South Jacob Kalma

| West | North      | East | South |
|------|------------|------|-------|
|      | 1♦         |      | 1♥    |
|      | 1 <b>♠</b> |      | 2♣    |
|      | 2♦         |      | 4NT   |
|      | 5♦         |      | 7♣    |
|      | 7♦         |      | 7NT   |

4NT was keycard for ◆. On a heart lead and the run of the clubs south kept spades in dummy and threw a few diamonds. East was fooled and let go a diamond ....

"Keep calm" Jacob Kalma

cool under pressure in 7NT on board 12.