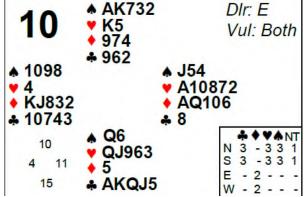

Are you ever in 4♠, you see 4 top minor suit losers - what can you do? If you are James Coutts a mandatory false card may not always work but it is worth a try.

3♠ 4♦ 4♠ All pass

North, Nik Mitchell, starts with ♣AK, ◆A which fetches Q◆ no happy end for James this time as North continues 8◆ which wins the trick, brief hiatus until Nik is reminded he is still on lead. Another time and the club from North might promote a trick in the south hand, good thinking Brad.