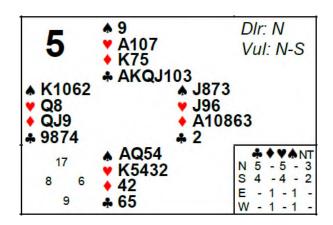

Remember that hand?

You are playing 4♥ by North (they play transfer responses to 1♣ in youth) with a low ♠ lead. What could go wrong?

North took A♠ quickly drew two rounds of trumps ruffed a♠, then played clubs until East ruffed and took 2 more spades to go with 2 diamonds. Down 2. Good defence from Ellena and James.

The declarer needed to think a little longer, first about control. Make sure you lose a heart while you still have a small  $\checkmark$  to manage the spades, it is

also good play to avoid losing to West just in case the A• is offside.
Unsurprising Ellena and James couldn't quite find the killing defence on 10:

East has a perfectly normal 1♥ opener good shape and her points working. South decided to bid 2♣. North bid a natural 2♠ and South raised to 4♠. An opening 8♠ lead is perfectly normal but allowed declarer to make 5. Imagine an inspired A♥ lead and a ruff, a diamond back is obvious and see what happens when West ruffs the third ♥. Yes declarer overruffs but this promotes East's J♠ to be the setting trick.