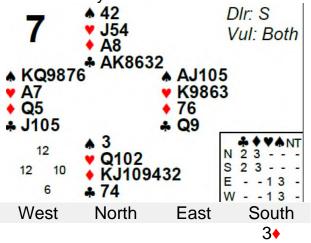

Have a look at the collage of photos on the first board in the corridor. The best guess at all their names will win a bottle of Babich Pinot Gris 2015.

But today let's focus on youth

You are playing 4♥ by North with a low ♠ lead. What could go wrong?

Remember that hand?

You are playing 4♥ by North (they play transfer responses to 1♣ in youth) with a low ♠ lead. What could go wrong?

North took A♠ quickly drew two rounds of trumps ruffed a♠, then played clubs until East ruffed and took 2 more spades to go with 2 diamonds. Down 2. Good defence from Ellena and James.

The declarer needed to think a little longer, first about control. Make sure you lose a heart while you still have a small  $\checkmark$  to manage the spades, it is

also good play to avoid losing to West just in case the A• is offside.
Unsurprising Ellena and James couldn't quite find the killing defence on 10: