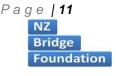

Jo and Hamish go slamming

Hamish Brown and Jo Perfect use a modified Gazilli rebid after 1 → - 1 Major. The 2♣ bid could be made with a strong hand, and on this auction when Jo shows a positive with a natural club suit, with 3♣ Hamish's 4♣ sets trumps and shows the 18+ hand.

The other 4 level bids are cuebids showing first or second round controls. Another agreement is that cuebids of a suit bid naturally by the partner must show an honour not a shortage.

The Turbo bid of 5♦ shows 1, 3 or 5 Keycards.

These are the ♣AK and the heart void.

5♠ asks about the ♠Q. 6♠ shows
♠Q and suggests a Grand slam if partner has an extra picture card in diamonds.