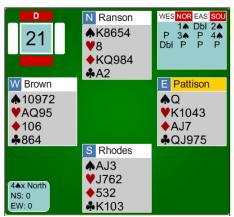

Youth Test - Careful management.

| WEST    | NORTH      | EAST | SOUTH |
|---------|------------|------|-------|
| Pass    | 1♠         | Χ    | 2♠    |
| Pass    | 3♠         | Pass | 4♠    |
| Χ       | =          |      |       |
| Lead ♣0 | <b>Q</b> . |      |       |

Nico Ronson showed commendable skill in managing the trump suit.

The lead from the East hand of the ♣Q gave him a slim chance of bringing home the vulnerable doubled game. He won the lead in hand and immediately finessed ♣10, and discarded his ♥ 8.

One line of play that might succeed here would be to try to score low heart ruffs. For that he would need two entries to dummy to score 3 ruffs. That works on this hand because East has singleton ♠Q but could easily shorten his trumps with no benefit.

Nico took another approach leading a diamond towards his honours. East won and switched to a heart, ruffed. Now Nico played a low spade getting some initially good news in trumps. He played a low diamond, a good idea this in case West is short in

diamonds, he would be ruffing a loser.

After winning his ◆Q Nico exited a diamond, West could discard a heart but Nico had a good counter to West's remaining ♠1097. He ruffed a diamond with the ♠J and played a heart from dummy

West could ruff but Nico then discarded his remaining diamond to win the last 2 tricks ♠K8 over the ♠107.