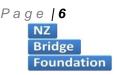

Youth Test - Careful management.

| WEST    | NORTH      | EAST | SOUTH |
|---------|------------|------|-------|
| Pass    | 1♠         | Χ    | 2♠    |
| Pass    | 3♠         | Pass | 4♠    |
| Χ       | =          |      |       |
| Lead ♣0 | <b>Q</b> . |      |       |

Nico Ronson showed commendable skill in managing the trump suit.

The lead from the East hand of the ♣Q gave him a slim chance of bringing home the vulnerable doubled game. He won the lead in hand and immediately finessed ♣10, and discarded his ♥ 8.

One line of play that might succeed here would be to try to score low heart ruffs. For that he would need two entries to dummy to score 3 ruffs. That works on this hand because East has singleton ♠Q but could easily shorten his trumps with no benefit.

Nico took another approach leading a diamond towards his honours. East won and switched to a heart, ruffed. Now Nico played a low spade getting some initially good news in trumps. He played a low diamond, a good idea this in case West is short in

diamonds, he would be ruffing a loser.

After winning his ◆Q Nico exited a diamond, West could discard a heart but Nico had a good counter to West's remaining ♠1097. He ruffed a diamond with the ♠J and played a heart from dummy

West could ruff but Nico then discarded his remaining diamond to win the last 2 tricks ♠K8 over the ♠107.