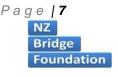

Youth Test - Careful management.

| WEST    | NORTH      | EAST | SOUTH |
|---------|------------|------|-------|
| Pass    | 1♠         | Χ    | 2♠    |
| Pass    | 3♠         | Pass | 4♠    |
| Χ       | =          |      |       |
| Lead ♣0 | <b>Q</b> . |      |       |

Nico Ronson showed commendable skill in managing the trump suit.

The lead from the East hand of the ♣Q gave him a slim chance of bringing home the vulnerable doubled game. He won the lead in hand and immediately finessed ♣10, and discarded his ♥ 8.

One line of play that might succeed here would be to try to score low heart ruffs. For that he would need two entries to dummy to score 3 ruffs. That works on this hand because East has singleton ♠Q but could easily shorten his trumps with no benefit.

Nico took another approach leading a diamond towards his honours. East won and switched to a heart, ruffed. Now Nico played a low spade getting some initially good news in trumps. He played a low diamond, a good idea this in case West is short in

diamonds, he would be ruffing a loser.

After winning his ◆Q Nico exited a diamond, West could discard a heart but Nico had a good counter to West's remaining ♠1097. He ruffed a diamond with the ♠J and played a heart from dummy

West could ruff but Nico then discarded his remaining diamond to win the last 2 tricks ♠K8 over the ♠107.