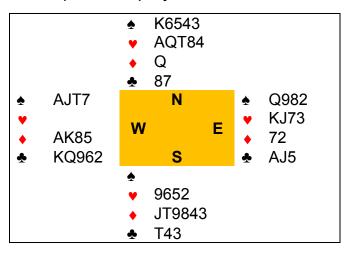

# **Protecting Partner From Himself**

South was worried. North had had a hard week of bridge and was beginning to look a little tired. Two passes saw West open 1♣, North came in with 2♣ which systemically showed the majors.

South happily opted for 2♥ on

◆ **♥**9652 **♦**JT9843 **♣** T43

It was with some sense of foreboding that South saw West double. Partner passed, as did East but South was up to the task. Obviously, fatigue had set in and pards had forgotten the system. So he took the bull by the b\*\*\*s and bid

3♣. Judge for yourself where you would prefer to play – 2♥x or 3♣x?

The partner shielding South had successfully- converted -100 into - 1800.

Which gives us a triple award winning hand. First up the star of the show