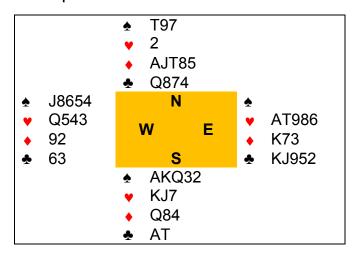

#### 5 over 5 Finally Correct

#### Julian Foster

In my view this is one of the better "rules" of bridge. We had broken it several times during the pairs and had been wrong every time.

This one then came up in the final session of the pairs plate

Our bidding was 1♣-P-2▼-5♣-5♥ end I received the slightly helpful defence of ♣A and another club. Deciding North could well have 8 clubs for his 5♣bid I correctly ruffed in dummy with the ♥K. When I played a heart to hand North played a slightly deceptive 10. At this point I am cold for making 5♥ (5♥, ♣K, club ruff, ◆A and 3 top spades).

I drew trumps and played spades aiming to set up the 5th spade in dummy for my 12th trick but this obviously failed when North only had 1 spade.

There's a much better line to make 6 that I think I should have found. Once the ▼▼10 appears, cross to dummy with ◆A then return to hand to run all your trumps to produce

I now play the ♣K and South is squeezed out of the ◆K or spade guard.

This play is much better odds as spades surely rate to be at best 5-2 on the auction and the only danger is a 5-0 diamond split.

Luckily for me +650 scored 81% anyway!