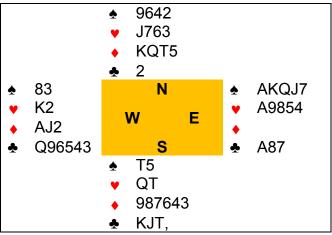

# **Happy Ending**

An Anonymous Contributor
Please put your names to your articles

| West | North | East | South |
|------|-------|------|-------|
|      |       |      | 1♦    |
| 1♥   | 2♥    | Р    | 3♦    |
| Р    | 3NT   |      |       |

#### \*1 ♥ showed Spades

At trick one a spade was led to the Ace. A club was returned to the Ace, and another club played, taking out the diamond entry. The ◆K was ducked, and now the ♥Q was played to the King and Ace. The ♥2 hearts was played to the 4, 8 and 6. The last spade from dummy to the King, then ♥J and a heart to Easts 10.

East was now endplayed, to either lead diamonds or give North an entry in clubs or spades to the winning last heart.

The end position was