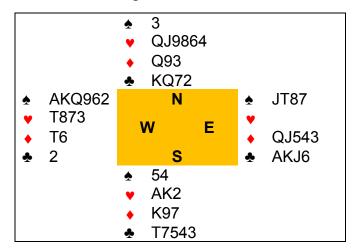

#### 5 over 5 Finally Correct

#### Julian Foster

In my view this is one of the better "rules" of bridge. We had broken it several times during the pairs and had been wrong every time.

This one then came up in the final session of the pairs plate

Our bidding was 1♣-P-2▼-5♣-5♥ end I received the slightly helpful defence of ♣A and another club. Deciding North could well have 8 clubs for his 5♣bid I correctly ruffed in dummy with the ♥K. When I played a heart to hand North played a slightly deceptive 10. At this point I am cold for making 5♥ (5♥, ♣K, club ruff, ◆A and 3 top spades).

I drew trumps and played spades aiming to set up the 5th spade in dummy for my 12th trick but this obviously failed when North only had 1 spade.

There's a much better line to make 6 that I think I should have found. Once the ▼▼10 appears, cross to dummy with ◆A then return to hand to run all your trumps to produce

I now play the ♣K and South is squeezed out of the ◆K or spade guard.

This play is much better odds as spades surely rate to be at best 5-2 on the auction and the only danger is a 5-0 diamond split.

Luckily for me +650 scored 81% anyway!