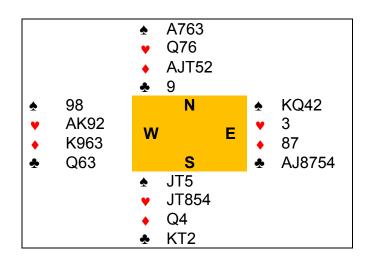

# **Happy Ending**

An Anonymous Contributor
Please put your names to your articles

| West | North | East | South |
|------|-------|------|-------|
|      |       |      | 1♦    |
| 1♥   | 2♥    | Р    | 3♦    |
| Р    | 3NT   |      |       |

#### \*1 ♥ showed Spades

At trick one a spade was led to the Ace. A club was returned to the Ace, and another club played, taking out the diamond entry. The ◆K was ducked, and now the ♥Q was played to the King and Ace. The ♥2 hearts was played to the 4, 8 and 6. The last spade from dummy to the King, then ♥J and a heart to Easts 10.

East was now endplayed, to either lead diamonds or give North an entry in clubs or spades to the winning last heart.

The end position was