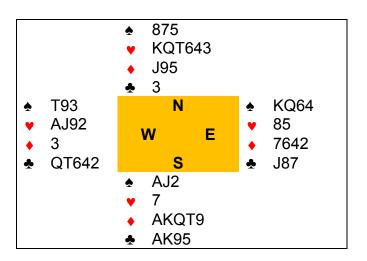

# **Happy Ending**

An Anonymous Contributor
Please put your names to your articles

| West | North | East | South |
|------|-------|------|-------|
|      |       |      | 1♦    |
| 1♥   | 2♥    | Р    | 3♦    |
| Р    | 3NT   |      |       |

#### \*1 ♥ showed Spades

At trick one a spade was led to the Ace. A club was returned to the Ace, and another club played, taking out the diamond entry. The ◆K was ducked, and now the ♥Q was played to the King and Ace. The ♥2 hearts was played to the 4, 8 and 6. The last spade from dummy to the King, then ♥J and a heart to Easts 10.

East was now endplayed, to either lead diamonds or give North an entry in clubs or spades to the winning last heart.

The end position was