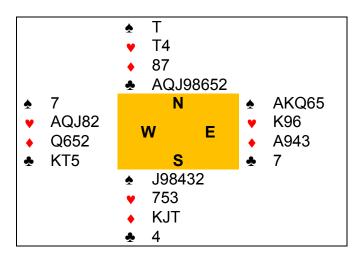

#### Julian Foster

In my view this is one of the better "rules" of bridge. We had broken it several times during the pairs and had been wrong every time.

This one then came up in the final session of the pairs plate

Our bidding was 1♣-P-2▼-5♣-5♥ end I received the slightly helpful defence of ♣A and another club. Deciding North could well have 8 clubs for his 5♣bid I correctly ruffed in dummy with the ♥K. When I played a heart to hand North played a slightly deceptive 10. At this point I am cold for making 5♥ (5♥, ♣K, club ruff, ◆A and 3 top spades).

I drew trumps and played spades aiming to set up the 5th spade in dummy for my 12th trick but this obviously failed when North only had 1 spade.

There's a much better line to make 6 that I think I should have found. Once the ▼▼10 appears, cross to dummy with ◆A then return to hand to run all your trumps to produce

I now play the ♣K and South is squeezed out of the ◆K or spade guard.

This play is much better odds as spades surely rate to be at best 5-2 on the auction and the only danger is a 5-0 diamond split.

Luckily for me +650 scored 81% anyway!