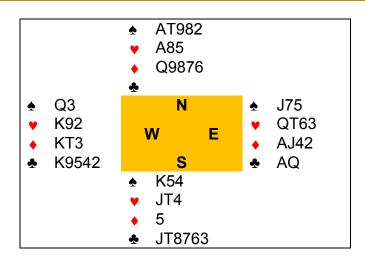

#### 5 over 5 Finally Correct

#### Julian Foster

In my view this is one of the better "rules" of bridge. We had broken it several times during the pairs and had been wrong every time.

This one then came up in the final session of the pairs plate

Our bidding was 1♣-P-2▼-5♣-5♥ end I received the slightly helpful defence of ♣A and another club. Deciding North could well have 8 clubs for his 5♣bid I correctly ruffed in dummy with the ♥K. When I played a heart to hand North played a slightly deceptive 10. At this point I am cold for making 5♥ (5♥, ♣K, club ruff, ◆A and 3 top spades).

I drew trumps and played spades aiming to set up the 5th spade in dummy for my 12th trick but this obviously failed when North only had 1 spade.

There's a much better line to make 6 that I think I should have found. Once the ▼▼10 appears, cross to dummy with ◆A then return to hand to run all your trumps to produce

I now play the ♣K and South is squeezed out of the ◆K or spade guard.

This play is much better odds as spades surely rate to be at best 5-2 on the auction and the only danger is a 5-0 diamond split.

Luckily for me +650 scored 81% anyway!