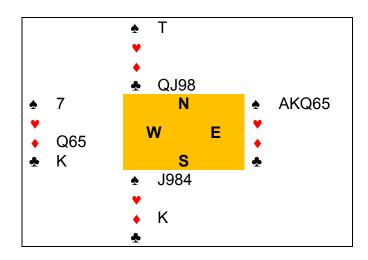

# **Happy Ending**

An Anonymous Contributor
Please put your names to your articles

| West | North | East | South |
|------|-------|------|-------|
|      |       |      | 1♦    |
| 1♥   | 2♥    | Р    | 3♦    |
| Р    | 3NT   |      |       |

#### \*1 ♥ showed Spades

At trick one a spade was led to the Ace. A club was returned to the Ace, and another club played, taking out the diamond entry. The ◆K was ducked, and now the ♥Q was played to the King and Ace. The ♥2 hearts was played to the 4, 8 and 6. The last spade from dummy to the King, then ♥J and a heart to Easts 10.

East was now endplayed, to either lead diamonds or give North an entry in clubs or spades to the winning last heart.

The end position was