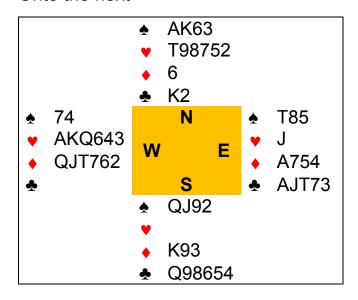

#### **Semi-Finals Of The Teams**

The Reid team was trailing by over 50 imps part way through this morning's session. Three boards in short space of time saw them eat up 80% of the deficit.

Warren Lazer and Pauline Gumby had a traditional type auction:

| West | North | East | South |
|------|-------|------|-------|
|      |       |      |       |
| 1♦   | Р     | 1♠   | Р     |
| 3♠   | Р     | 4NT  | Р     |
| 5♠   | Р     | 5NT  | Р     |
| 6♣   | Р     | 6♠   |       |

As can be seen, the almost mirror shapes and lack of a second heart honour renders this playless.

I won't bother to reproduce the auction of Martin Reid and Peter Newell as it was a relay auction in which Martin kept asking questions, while telling nothing, and Peter answered.

They reached 4♣ and, at this point, Martin, sitting West, knew Peter's exact shape and also that Peter had 6 controls (A = 2, K = 1). Martin had 5 so he knew that there was a King missing. Martin now bid 4♦ which asked for denial cue bids

For those not familiar with these: firstly mentally arrange your hand in descending suit length. If 2 suits are of equal length then the higher ranking goes first. So Peter arranges his

You now stop on the step where you DON'T have a control (In Martin and Peter's methods this is A or K or Q.

Over 4♦, 4♥would show no spade card. 4♠ would show a spade card but no diamond card and 4NT showed a spade card and a diamond card but denied a heart card.

Peter did bid 4NT so he has neither the King or Queen of hearts. This means (granted that Peter has 6 controls his hand is

Martin now knows that there are 2 inescapable losers in any slam and he can count 4 spades (probable - he doesn't know about Peter's Jack), 1 heart, 4 diamonds (probable - as spades) and 2 club tricks. 11 top tricks and so Martin passed 4NT and the 11 tricks duly eventuated.