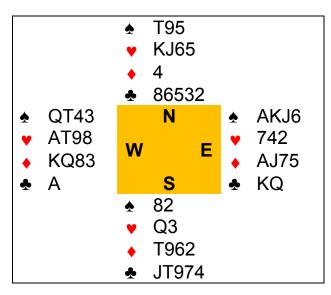

Partner opened 1♦ and I responded a rather uncomfortable 1NT with

My discomfort increased when this was raised to 3NT.

James led the ♥5 and I got the following dummy:

♠ AK98 ▼ A2 ◆ KT985 ♣ A7

There was no obvious route to 9 tricks. Say I rise A and played Ace and another club then, even if clubs were favourable, I only had 2 spades, 2 hearts and 4 clubs so I would still need a diamond trick. If hearts were 5-3 even with the diamond Ace onside that would not work. So I had to rely on diamonds and the club finesse. The problem with this line is that there are not enough entries to hand to finesse clubs and lead up to the diamond. I ducked the heart lead, hoping for a third round eventually from the defence to give me my King. Winning the VA on the second round, I was desperate. Needing to set up diamonds, I began immediately with a low diamond towards the 7. Liam though imagined a different layout. He thought that I might be out stealing. If I had the \Q and ♣KQJxx I would have 9 tricks. Also. Liam thought that James might have led from ♥KQxx and had hit Liams 5 card suit in which case he could defeat 3NT immediately by rising ◆A and cashing 3 more hearts. Not today.

This enabled me time to set up diamonds and exhaust Liam of his last entry to his long hearts.

Babich This wins for Wayne a bottle of our sponsors' superb product as we

judge it to be the best article submitted this week