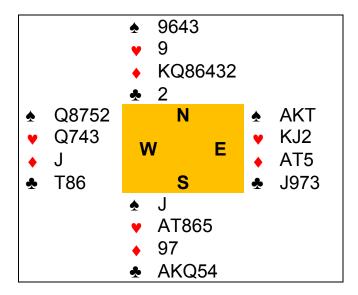

#### **Semi-Finals Of The Teams**

The Reid team was trailing by over 50 imps part way through this morning's session. Three boards in short space of time saw them eat up 80% of the deficit.

Warren Lazer and Pauline Gumby had a traditional type auction:

| West | North | East | South |
|------|-------|------|-------|
|      |       |      |       |
| 1♦   | Р     | 1♠   | Р     |
| 3♠   | Р     | 4NT  | Р     |
| 5♠   | Р     | 5NT  | Р     |
| 6♣   | Р     | 6♠   |       |

As can be seen, the almost mirror shapes and lack of a second heart honour renders this playless.

I won't bother to reproduce the auction of Martin Reid and Peter Newell as it was a relay auction in which Martin kept asking questions, while telling nothing, and Peter answered.

They reached 4♣ and, at this point, Martin, sitting West, knew Peter's exact shape and also that Peter had 6 controls (A = 2, K = 1). Martin had 5 so he knew that there was a King missing. Martin now bid 4♦ which asked for denial cue bids

For those not familiar with these: firstly mentally arrange your hand in descending suit length. If 2 suits are of equal length then the higher ranking goes first. So Peter arranges his

You now stop on the step where you DON'T have a control (In Martin and Peter's methods this is A or K or Q.

Over 4♦, 4♥would show no spade card. 4♠ would show a spade card but no diamond card and 4NT showed a spade card and a diamond card but denied a heart card.

Peter did bid 4NT so he has neither the King or Queen of hearts. This means (granted that Peter has 6 controls his hand is

Martin now knows that there are 2 inescapable losers in any slam and he can count 4 spades (probable - he doesn't know about Peter's Jack), 1 heart, 4 diamonds (probable - as spades) and 2 club tricks. 11 top tricks and so Martin passed 4NT and the 11 tricks duly eventuated.