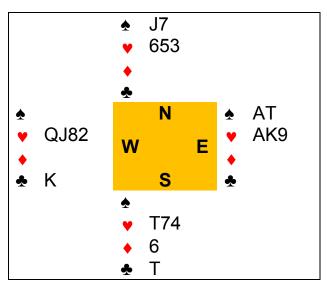

I saw a small opportunity on board 14. In first seat, I hold:

♠ AKT83 ♥ AK9 ♦ T97 ♣ 53

I upgraded to a 15-17 1NT; not much of an upgrade with a good 5 card suit but, with 2 suits not stopped, it could easily be better to start with 1♠. Clair responded 2NT which we play like Puppet Stayman so I bid 3♠ showing 5 spades and 3 hearts. Clair raised me to game.

When dummy tracked with

**♦** Q42 ♥ QJ82 ♦ Q8 **♣** K742

Game was poor but playable except that the lead was the &J and it looked like there were 2 club and 2 diamond losers. The only hope was no diamond switch. But this is not a tale of success. James accurately switched to •A at trick 2 before continuing clubs to

Liam's Queen. Liam ensured the set by cashing the ◆K but the hand is not over.

Liam has 4 spades to the Jack and, assuming I am awake, I will play a top spade then a spade to the queen, discovering the position. I can then finesse against his Jack. So Liam tapped dummy with a diamond. Now, when I discover the bad spade break, it is too late to take the finesse.

Or is it? In dummy with the diamond ruff, I ruffed a club to hand and played •K and a spade to the Queen to produce this position

I could now play the high hearts in my hand before crossing to dummy's Queen while Liam helplessly followed suit. Both of dummy's winners were of no value in their own right but with the lead in dummy whichever I played would finesse Liam's •J.

"Well played" said Liam and it was well defended too. This hand is illustrative of our match – ultimately both the contract and our campaign failed.

As so often happens in bridge, a few moments later I was declarer in another dodgy contract.