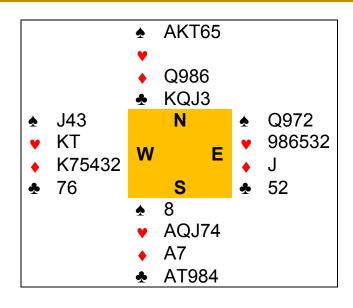

Clair and I played three of the four sets against Coutts and Milne. Many hands were battles of careful declarer play and tight defence. We went into the last set 36 imps down, so I had my eye out to look for opportunities to push the boundaries in search of a swing.

I saw a small opportunity on board 14. In first seat, I hold:

♠ AKT83 ♥ AK9 ♦ T97 ♣ 53

I upgraded to a 15-17 1NT; not much of an upgrade with a good 5 card suit but, with 2 suits not stopped, it could easily be better to start with 1♠. Clair responded 2NT which we play like Puppet Stayman so I bid 3♠ showing 5 spades and 3 hearts. Clair raised me to game.

When dummy tracked with

**♦** Q42 ♥ QJ82 ♦ Q8 **♣** K742

Game was poor but playable except that the lead was the &J and it looked like there were 2 club and 2 diamond losers. The only hope was no diamond switch. But this is not a tale of success. James accurately switched to •A at trick 2 before continuing clubs to

Liam's Queen. Liam ensured the set by cashing the ◆K but the hand is not over.

Liam has 4 spades to the Jack and, assuming I am awake, I will play a top spade then a spade to the queen, discovering the position. I can then finesse against his Jack. So Liam tapped dummy with a diamond. Now, when I discover the bad spade break, it is too late to take the finesse.

Or is it? In dummy with the diamond ruff, I ruffed a club to hand and played •K and a spade to the Queen to produce this position

I could now play the high hearts in my hand before crossing to dummy's Queen while Liam helplessly followed suit. Both of dummy's winners were of no value in their own right but with the lead in dummy whichever I played would finesse Liam's •J.

"Well played" said Liam and it was well defended too. This hand is illustrative of our match – ultimately both the contract and our campaign failed.

As so often happens in bridge, a few moments later I was declarer in another dodgy contract.