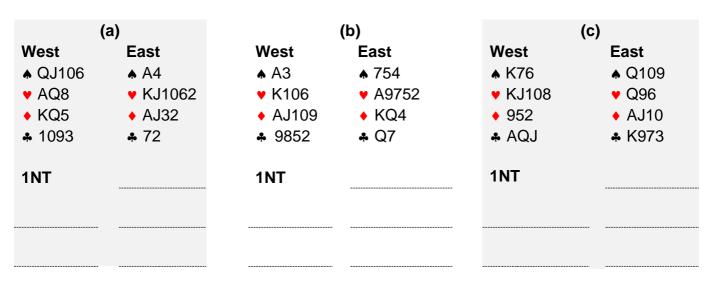

# INTERMEDIATE LESSON 1 QUIZ



**Transfers** 

### 1. Your partner opens 1NT. What are your responses ?



### 2. What is your next bid with the following hands?



### 3. Complete the bidding for the following hands:



# INTERMEDIATE LESSON 1: QUIZ ANSWERS



**Transfers** 

### 1. Your partner opens 1NT. What are your responses ?

| (a)      | (b)      | (c)       | (d)      | (e)      |
|----------|----------|-----------|----------|----------|
| ▲ J10652 | ▲ 94     | ▲ J97     | ▲ KQ7642 | ▲ 973    |
| ♥ Q8     | ♥ AQ1062 | ♥ Q72     | ♥ A87    | ♥ KJ1087 |
| ◆ 965    | ♦ KQJ3   | ◆ 8       | ♦ J62    | ◆ 52     |
| ♣ J109   | ♣ A2     | ♣ KJ10932 | ♣ 5      | ♣ AQJ    |
| 2♥       | 2•       | 2NT       | 2♥       | 2♦       |

### 2. What is your next bid with the following hands?

| (a)<br>▲ J10652<br>♥ Q8<br>♦ 965 | (b)<br>▲ 94<br>♥ AQ1062<br>♦ KQJ3 | (c)<br>▲ J97<br>♥ Q72<br>◆ 8                                     | (d)<br>▲ KQ7642<br>♥ A87<br>♦ J62 | (e)<br>▲ 973<br>♥ KJ1087<br>◆ 52 |
|--------