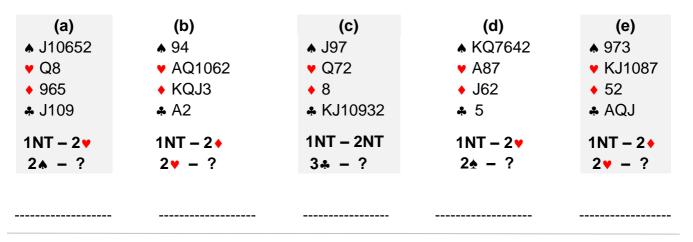

### 2. What is your next bid with the following hands?

### 2. What is your next bid with the following hands?

| (a)<br>▲ J10652<br>♥ Q8<br>♦ 965 | (b)<br>▲ 94<br>♥ AQ1062<br>♦ KQJ3 | (c)<br>▲ J97<br>♥ Q72<br>◆ 8                                     | (d)<br>▲ KQ7642<br>♥ A87<br>♦ J62 | (e)<br>▲ 973<br>♥ KJ1087<br>◆ 52 |
|----------------------------------|-----------------------------------|------------------------------------------------------------------|-----------------------------------|----------------------------------|
| <pre></pre>                      | ♣ A2<br>1NT – 2♦<br>2♥ – ?        | <ul> <li>♣ KJ10932</li> <li>1NT – 2NT</li> <li>3♣ – ?</li> </ul> | ♣ 5<br>1NT – 2♥<br>2♠ – ?         | ♣ AQJ 1NT – 2 ◆ 2 ♥ – ?          |
| PASS                             | 3♦                                | PASS                                                             | 3♠                                | 2NT                              |
| Too weak to<br>bid on            | Game force<br>showing<br>5♥/4♦    | Too weak<br>to bid on                                            | Invitational 6 🔺                  | Invitational<br>exactly 5♥       |