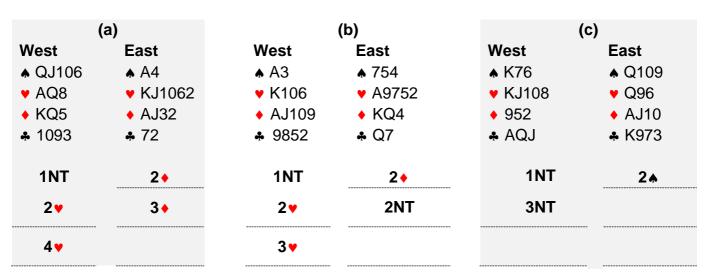

---------------------------------------|-----------------------------------|----------------------------------|
| <pre></pre>                      | ♣ A2<br>1NT – 2♦<br>2♥ – ?        | <ul> <li>♣ KJ10932</li> <li>1NT – 2NT</li> <li>3♣ – ?</li> </ul> | ♣ 5<br>1NT – 2♥<br>2♠ – ?         | ♣ AQJ 1NT – 2 ◆ 2 ♥ – ?          |
| PASS                             | 3♦                                | PASS                                                             | 3♠                                | 2NT                              |
| Too weak to<br>bid on            | Game force<br>showing<br>5♥/4♦    | Too weak<br>to bid on                                            | Invitational 6 🔺                  | Invitational<br>exactly 5♥       |

### 3. Complete the bidding for the following hands: