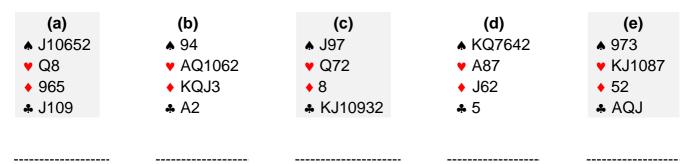

### 1. Your partner opens 1NT. What are your responses ?

### 1. Your partner opens 1NT. What are your responses ?

| (a)      | (b)      | (c)       | (d)      | (e)      |
|----------|----------|-----------|----------|----------|
| ▲ J10652 | ▲ 94     | ▲ J97     | ▲ KQ7642 | ▲ 973    |
| ♥ Q8     | ♥ AQ1062 | ♥ Q72     | ♥ A87    | ♥ KJ1087 |
| ◆ 965    | ♦ KQJ3   | ◆ 8       | ♦ J62    | ◆ 52     |
| ♣ J109   | ♣ A2     | ♣ KJ10932 | ♣ 5      | ♣ AQJ    |
| 2♥       | 2•       | 2NT       | 2♥       | 2♦       |