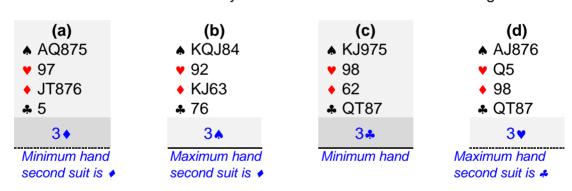

### 4. You are East and the bidding has gone as follows:

| West | North | East | South |
|------|-------|------|-------|
| 2♠   | 3♣    | ?    |       |

What do you now bid with each of the following hands?

| (a)           | (b)                      | (c)           | (d)        |
|---------------|--------------------------|---------------|------------|
| <b>♦</b> 94   | <b>▲</b> Q94             | <b>♠</b> A9   | ♠ A975     |
| <b>♥</b> AJ87 | <b>♥</b> AJ87            | <b>♥</b> AJ87 | ▼ AJ875    |
| ♦ KQ964       | <ul><li>◆ AQ96</li></ul> | <b>♦</b> T98  | ♦ KQ6      |
| <b>♣</b> J6   | <b>♣</b> J6              | ♣ KQ97        | <b>.</b> 5 |
|               |                          |               |            |