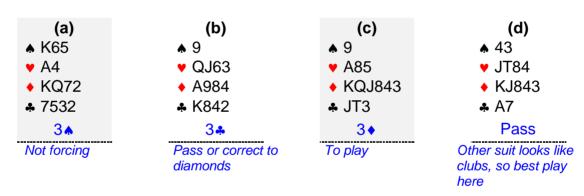

### 5. You are East and the bidding has gone as follows:

| West | North | East | South |
|------|-------|------|-------|
| 2♠   | Χ     | ?    |       |

What do you now bid with each of the following hands?