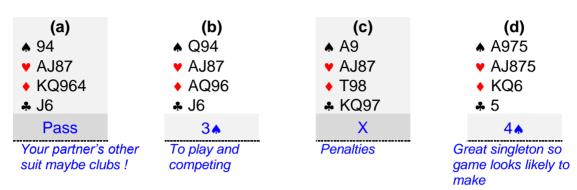

### 4. You are East and the bidding has gone as follows:

| West | North | East | South |
|------|-------|------|-------|
| 2♠   | 3♣    | ?    |       |

What do you now bid with each of the following hands?

| (a)           | (b)                      | (c)           | (d)        |
|---------------|--------------------------|---------------|------------|
| <b>♦</b> 94   | <b>▲</b> Q94             | <b>♠</b> A9   | ♠ A975     |
| <b>♥</b> AJ87 | <b>♥</b> AJ87            | <b>♥</b> AJ87 | ▼ AJ875    |
| ♦ KQ964       | <ul><li>◆ AQ96</li></ul> | <b>♦</b> T98  | ♦ KQ6      |
| <b>♣</b> J6   | <b>♣</b> J6              | ♣ KQ97        | <b>.</b> 5 |
|               |                          |               |            |