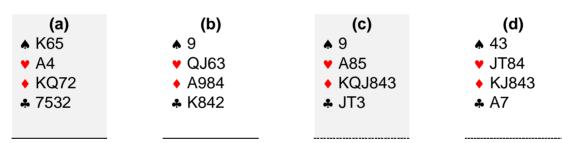

# Weak 2-suiter Openers (Major and a minor)

1. North opens 2♥. East passes

You are South (Responder), what do you bid with each of the following hands?

| (a)         |
|-------------|
| ▲ AJT653    |
| <b>y</b> 9  |
| • Q743      |
| <b>♣</b> J6 |

| (b)                    | (c)           | (d)                    |
|------------------------|---------------|------------------------|
| ♠ KQ8                  | ♠ A75         | ♠ A875                 |
| <b>♥</b> Q6            | <b>♥</b> T    | <b>♥</b> K765          |
| <ul><li>AJT6</li></ul> | ♦ KQ842       | <ul><li>◆ 65</li></ul> |
| ♣ KQ65                 | <b>♣</b> QT76 | <b>4</b> 982           |
|                        |               |                        |
|                        |               |                        |

#### 1. North opens 2♥. East passes

You are South (Responder), what do you bid with each of the following hands?