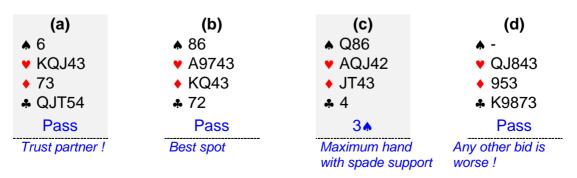

### 6. You are West and the bidding has gone as follows:

| West | North | East | South |
|------|-------|------|-------|
| 2♥   | Χ     | 2♠   | Pass  |

As West what do you now bid with each of the following hands?

| (a)         | (b)         | (c)          | (d)        |
|-------------|-------------|--------------|------------|
| <b>♠</b> 6  | <b>♦</b> 86 | <b>♠</b> Q86 | <b>^</b> - |
| ♥ KQJ43     | ♥ A9743     | ▼ AQJ42      | ♥ QJ843    |
| <b>♦</b> 73 | ♦ KQ43      | ♦ JT43       | ◆ 953      |
| ♣ QJT54     | <b>.</b> 72 | <b>.</b> 4   | ♣ K9873    |
|             |             |              |            |
|             | <del></del> |              |            |