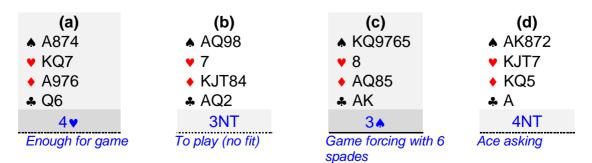

### 6. You are West and the bidding has gone as follows:

| West | North | East | South |
|------|-------|------|-------|
| 2♥   | Χ     | 2♠   | Pass  |

As West what do you now bid with each of the following hands?

| (a)         | (b)         | (c)          | (d)        |
|-------------|-------------|--------------|------------|
| <b>♠</b> 6  | <b>♦</b> 86 | <b>♠</b> Q86 | <b>^</b> - |
| ♥ KQJ43     | ♥ A9743     | ▼ AQJ42      | ♥ QJ843    |
| <b>♦</b> 73 | ♦ KQ43      | ♦ JT43       | ◆ 953      |
| ♣ QJT54     | <b>.</b> 72 | <b>.</b> 4   | ♣ K9873    |
|             |             |              |            |
|             | <del></del> |              |            |