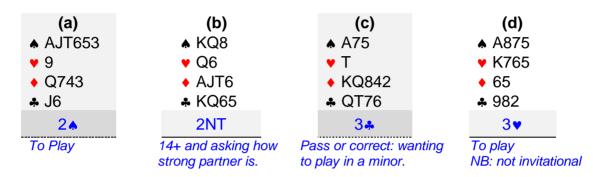

3. You are East and the bidding has gone as follows:

| West | North | East | South |
|------|-------|------|-------|
| 2♥   | Pass  | 2NT  | Pass  |
| 3♥   | Pass  | ?    |       |

What do you now bid with each of the following hands?

| (a)  ♠ A874  ♥ KQ7  ♦ A976  ♣ Q6 | (b)  A AQ98  7  KJT84 AQ2 | (c)  ♠ KQ9765  ♥ 8  ◆ AQ85  ♣ AK | (d)<br>♠ AK872<br>♥ KJT7<br>♦ KQ5<br>♣ A |
|----------------------------------|---------------------------|----------------------------------|------------------------------------------|
|                                  | <del></del>               |                                  |                                          |

### 3. You are East and the bidding has gone as follows:

| West | North | East | South |
|------|-------|------|-------|
| 2♥   | Pass  | 2NT  | Pass  |
| 3♥   | Pass  | ?    |       |

What do you now bid with each of the following hands?