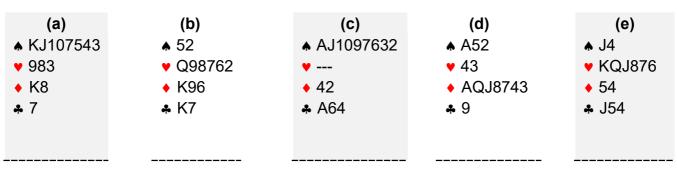

### 1. What would you open with these hands?

| (a)        | (b)      | (c)         | (d)       | (e)      |
|------------|----------|-------------|-----------|----------|
| ▲ KJ107543 | ▲ 52     | ▲ AJ1097632 | ▲ A52     | ▲ J4     |
| ♥ 983      | ♥ Q98762 | ♥           | ♥ 43      | ♥ KQJ876 |
| ♦ K8       | ◆ K96    | ♦ 42        | ♦ AQJ8743 | ◆ 54     |
| ♣ 7        | ♣ K7     | ♣ A64       | ♣ 9       | ♣ J54    |
| 3♠         | Pass     | 4▲          | 1•        | 2♥       |