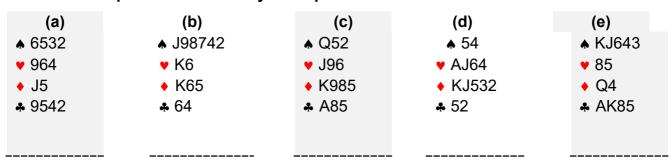

## 3. Partner opens 2\* - what do you respond with these hands?

| (a)           | (b)             | (c)          | (d)           | (e)            |
|---------------|-----------------|--------------|---------------|----------------|
| <b>♦</b> 6532 | <b>▲</b> J98742 | <b>♠</b> Q52 | <b>♦</b> 54   | <b>▲</b> KJ643 |
| <b>y</b> 964  | <b>♥</b> K6     | <b>♥</b> J96 | <b>♥</b> AJ64 | <b>v</b> 85    |
| ♦ J5          | ◆ K65           | ♦ K985       | ♦ KJ532       | ◆ Q4           |
| <b>4</b> 9542 | <b>.</b> 64     | ♣ A85        | <b>♣</b> 52   | ♣ AK85         |
|               |                 |              |               |                |
| 2♦            | 2 ♦             | 2NT          | 3♦            | 2♠             |