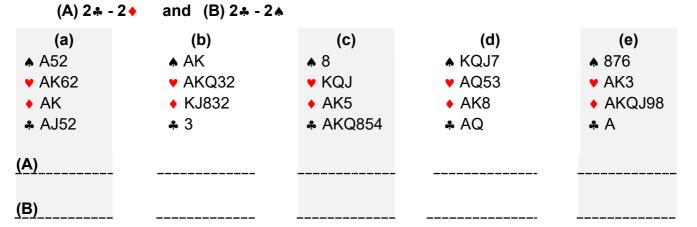

# 4. What is your rebid after the following auctions:

| (A) 2* - 2    | ?♦ and (B) 2♣ - 24 | <b>.</b>                |               |              |
|---------------|--------------------|-------------------------|---------------|--------------|
| (a)           | (b)                | (c)                     | (d)           | (e)          |
| <b>♦</b> A52  | ♠ AK               | <b>A</b> 8              | ♠ KQJ7        | <b>♦</b> 876 |
| <b>▼</b> AK62 | AKQ32              | ▼ KQJ                   | <b>▼</b> AQ53 | ▼ AK3        |
| ◆ AK          | ♦ KJ832            | <ul><li>◆ AK5</li></ul> | ◆ AK8         | ◆ AKQJ98     |
| ♣ AJ52        | <b>4</b> 3         | <b>♣</b> AKQ854         | <b>.</b> AQ   | <b>♣</b> A   |
|               |                    |                         |               |              |
| (A) 2NT       | 2 <u>*</u>         | <u>3*</u>               | 3NT           | 3 ♦ or 3NT   |
|               |                    |                         |               |              |
| <u>(B) 3♠</u> | 3 <b>*</b>         | 3*                      | 4NT (Ace Ask) | 3♠           |