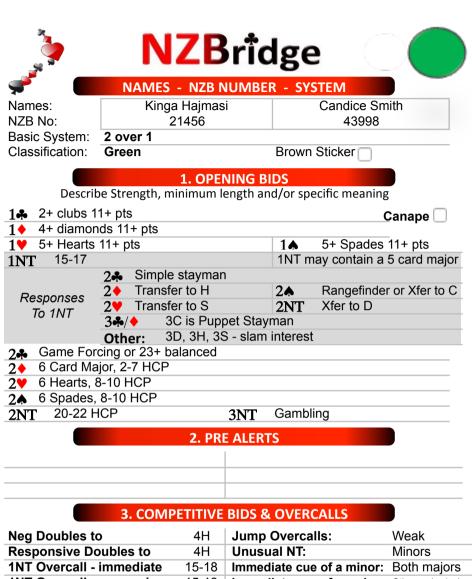

| Neg Doubles to            | 4H    | Jump Overcalls:           | Weak                |
|---------------------------|-------|---------------------------|---------------------|
| Responsive Doubles to     | 4H    | Unusual NT:               | Minors              |
| 1NT Overcall - immediate  | 15-18 | Immediate cue of a minor: | Both majors         |
| 1NT Overcall - re-opening | 15-18 | Immediate cue of a major: | Other major / minor |
| Over Opp's 1NT: Landy     |       | Over weak 2's: X = ta     | keout, suit natural |
|                           |       | Over weak 3's: X = ta     | keout, suit natural |
|                           |       |                           |                     |
|                           |       |                           |                     |
|                           |       |                           |                     |
|                           |       |                           |                     |